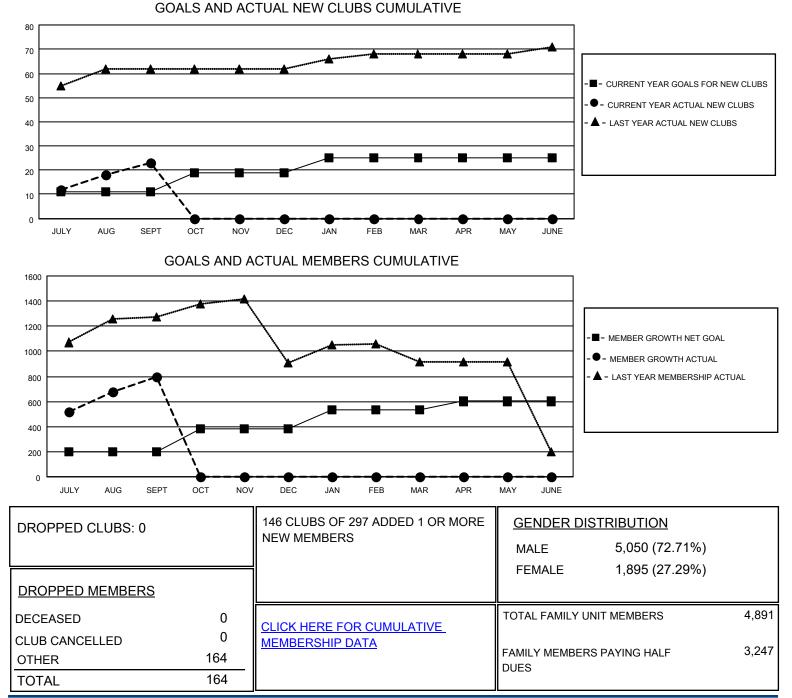

## LOCATION NEPAL

District 325A1

Results as of: 9/30/2020

| Clubs                 |               |           |               | Members               |                        |                         |                                                    |
|-----------------------|---------------|-----------|---------------|-----------------------|------------------------|-------------------------|----------------------------------------------------|
| RESULTS FOR 2020-2021 |               |           |               | RESULTS FOR 2020-2021 |                        |                         |                                                    |
| QUARTER               | NEW CLUB GOAL | NEW CLUBS | DROPPED CLUBS | QUARTER MEM           | BER GROWTH NET<br>GOAL | MEMBER GROWTH<br>ACTUAL | DROPPED<br>MEMBERS ACTUAL<br>(including transfers) |
| JULY/AUG/SEPT         | 11            | 23        | 0             | JULY/AUG/SEPT         | 200                    | 973                     | 165                                                |
| OCT/NOV/DEC           | 8             | 0         | 0             | OCT/NOV/DEC           | 180                    | 0                       | 0                                                  |
| JAN/FEB/MAR           | 6             | 0         | 0             | JAN/FEB/MAR           | 150                    | 0                       | 0                                                  |
| APR/MAY/JUNE          | 0             | 0         | 0             | APR/MAY/JUNE          | 71                     | 0                       | 0                                                  |